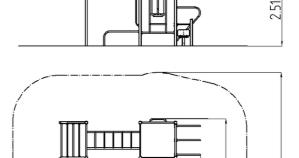

#### **Basic information**

Age category Not specified 7,57 m x 6,5 m Minimum area Equipment measurements 4,57 m x 3,5 m x 2,51 m

1.5 m Free fall height: Not specified Load capacity:

Max. number of users: 9 Fall zone: EN 1177 null Designation: exterior Availability of spare parts: supplied by the Certificate of Compliance: **ČSN EN 16630** 

4.57m

7.57m