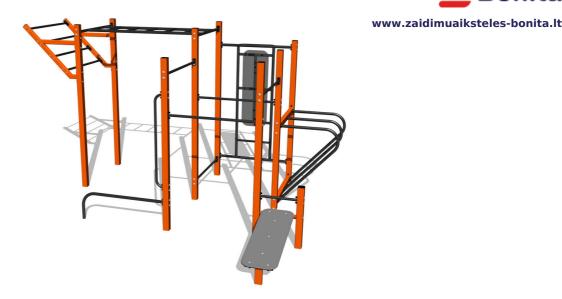

## Street workout

# Street workout set WS80200D - orange

Product type WS-80200D-15

#### **Basic information**

Age category Not specified 7,57 m x 6,5 m Minimum area Equipment measurements 4,57 m x 3,5 m x 2,51 m

1.5 m Free fall height: Not specified Load capacity:

Max. number of users: 9 Fall zone: EN 1177 null Designation: exterior Availability of spare parts: supplied by the Certificate of Compliance: **ČSN EN 16630** 

#### Material

Metal units - structural steel

Plastic units - HDPE

### **Finish**

Duplex powder coated with coat curing Hot-dip galvanizing

#### **Description**

The support structure of the workout set is made of structural steel which is protected against corrosion by zinc coating, resulting in a very prolonged service life of the workout elements or duplex powder coated with coat curing according to RAL to prevent corrosion. All other metallic elements, such as handles, parallel bars etc., are also zinc coated or duplex powder coated with coat

All bench boards and steps are made of high quality HDPE (high-pressure, full-coloured polyethylene, which is characterised by high colour stability, UV resistance and mainly safety because it is rigid and there is no risk of injury caused by sharp broken fragments). All connecting material is zinc or stainless steel coated.

#### **Equipment**

Color variants: blue-black, red-black, yellow-black, green-black, grey-black, orange-black.