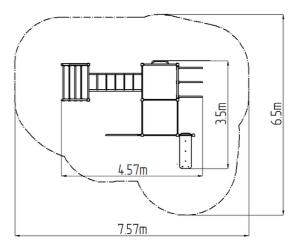

### **Basic information**

| Age category                 | Not specified   |
|------------------------------|-----------------|
| Minimum area                 | 7,57 m x 6,5 m  |
| Equipment measurements       | 4,57 m x 3,5 m  |
| Free fall height:            | 1,5 m           |
| Load capacity:               | Not specified   |
| Max. number of users:        | 9               |
| Fall zone: EN 1177           | null            |
| Designation:                 | exterior        |
| Availability of spare parts: | supplied by the |
| Certificate of Compliance:   | ČSN EN 16630    |

Metal units - structural steel

Plastic units - HDPE

Not specified 7,57 m x 6,5 m 4,57 m x 3,5 m x 2,51 m 1.5 m Not specified 9 null exterior supplied by the