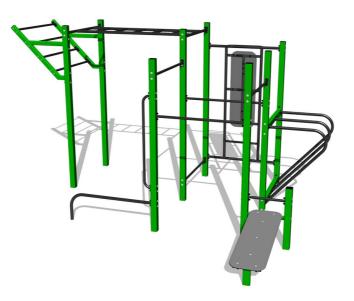

## Street workout set WS8020GD - green

Product type

WS-8020GD-15

### Description

The support structure of the workout set is made of structural steel which is protected against corrosion by zinc coating, resulting in a very prolonged service life of the workout elements or duplex powder coated with coat curing according to RAL to prevent corrosion. All other metallic elements, such as handles, parallel bars etc., are also zinc coated or duplex powder coated with coat curing according to RAL to prevent corrosion or, if required by the customer, the elements can be made in stainless steel. All bench boards and steps are made of high quality HDPE (high-pressure, full-coloured polyethylene, which is characterised by high colour stability, UV resistance and mainly safety because it is rigid and there is no risk of injury caused by sharp broken fragments). All connecting material is zinc or stainless steel coated.

### Equipment

Color variants: blue-black, red-black, yellow-black, green-black, grey-black, orange-black.

We reserve the right to change products without prior notice, which will, from our point of view, improve quality. The pictures are only informative and the products shown may differ from the products that we currently supply. We also reserve the right to make printing errors and assume no responsibility for their possible consequences. Otherwise, our terms and conditions apply. 17.05.2025