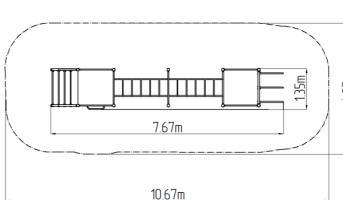

## Basic information

| Age category<br>Minimum area<br>Equipment measurements<br>Free fall height:<br>Load capacity:<br>Max. number of users:<br>Fall zone: EN 1177<br>Designation:<br>Availability of spare parts:<br>Certificate of Compliance: | Not specified<br>10,67 m x 4,35 m<br>7,67 m x 1,35 m x 2,51 m<br>1,5 m<br>858 kg<br>11<br>null<br>exterior<br>supplied by the<br>ČSN EN 16630 |  |
|----------------------------------------------------------------------------------------------------------------------------------------------------------------------------------------------------------------------------|-----------------------------------------------------------------------------------------------------------------------------------------------|--|
| Material                                                                                                                                                                                                                   |                                                                                                                                               |  |
| Metal units - structural steel<br>Plastic parts - HDPE                                                                                                                                                                     |                                                                                                                                               |  |