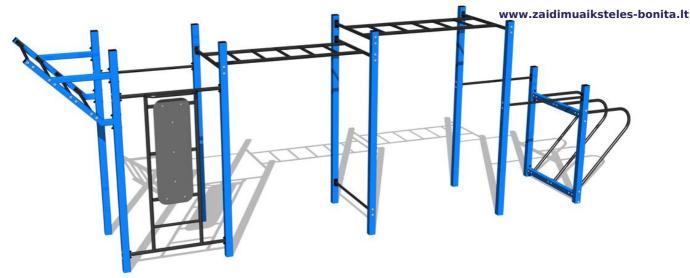

# Street workout set WS8025BD - blue

Product type

WS-8025BD-15

## Basic information

| Age category<br>Minimum area<br>Equipment measurements<br>Free fall height:<br>Load capacity:<br>Max. number of users:<br>Fall zone: EN 1177<br>Designation:<br>Availability of spare parts:<br>Certificate of Compliance: | Not specified<br>10,67 m x 4,35 m<br>7,67 m x 1,35 m x 2,51 m<br>1,5 m<br>858 kg<br>11<br>null<br>exterior<br>supplied by the<br>ČSN EN 16630 |  |
|----------------------------------------------------------------------------------------------------------------------------------------------------------------------------------------------------------------------------|-----------------------------------------------------------------------------------------------------------------------------------------------|--|
| Material                                                                                                                                                                                                                   |                                                                                                                                               |  |
| Metal units - structural steel<br>Plastic parts - HDPE                                                                                                                                                                     |                                                                                                                                               |  |

### Description

The support structure of the workout set is made of structural steel which is protected against corrosion by zinc coating, resulting in a very prolonged service life of the workout elements or duplex powder coated with coat curing according to RAL to prevent corrosion. All other metallic elements, such as handles, parallel bars etc., are also zinc coated or duplex powder coated with coat curing according to RAL to prevent corrosion or, if required by the customer, the elements can be made in stainless steel. All bench boards and steps are made of high quality HDPE (high-pressure, full-coloured polyethylene, which is characterised by high colour stability, UV resistance and mainly safety because it is rigid and there is no risk of injury caused by sharp broken fragments). All connecting material is zinc or stainless steel coated.

#### Equipment

Color variants: blue-black, red-black, yellow-black, green-black, grey-black, orange-black.

We reserve the right to change products without prior notice, which will, from our point of view, improve quality. The pictures are only informative and the products shown may differ from the products that we currently supply. We also reserve the right to make printing errors and assume no responsibility for their possible consequences. Otherwise, our terms and conditions apply. 17.05.2025