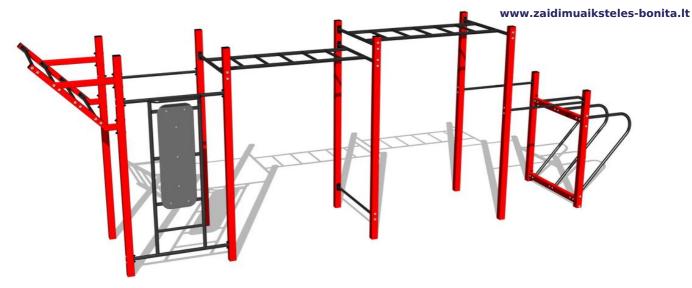

# Street workout set WS8025RD - red

Product type WS-8025RD-15

## **Basic information**

Age category Not specified Minimum area 10,67 m x 4,35 m Equipment measurements 7,67 m x 1,35 m x 2,51 m

Free fall height: 1,5 m
Load capacity: 858 kg
Max. number of users: 11
Fall zone: EN 1177 null
Designation: exterior
Availability of spare parts: Supplied by the Certificate of Compliance: ČSN EN 16630

## **Description**

The support structure of the workout set is made of structural steel which is protected against corrosion by zinc coating, resulting in a very prolonged service life of the workout elements or duplex powder coated with coat curing according to RAL to prevent corrosion. All other metallic elements, such as handles, parallel bars etc., are also zinc coated or duplex powder coated with coat curing according to RAL to prevent corrosion or, if required by the customer, the elements can be made in stainless steel. All bench boards and steps are made of high quality HDPE (high-pressure, full-coloured polyethylene, which is characterised by high colour stability, UV resistance and mainly safety because it is rigid and there is no risk of injury caused by sharp broken fragments). All connecting material is zinc or stainless steel coated.

## **Equipment**

Color variants: blue-black, red-black, yellow-black, green-black, grey-black, orange-black.