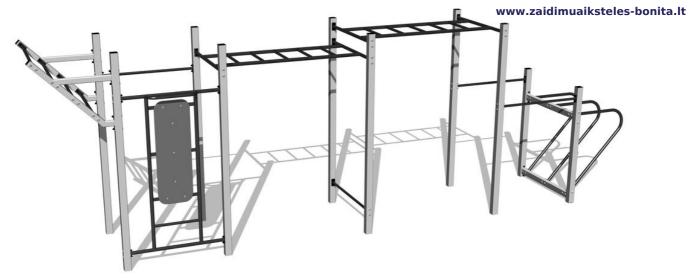

# Street workout set WS8025SD - silver

Product type WS-8025SD-15

## **Description**

The support structure of the workout set is made of structural steel which is protected against corrosion by zinc coating, resulting in a very prolonged service life of the workout elements or duplex powder coated with coat curing according to RAL to prevent corrosion. All other metallic elements, such as handles, parallel bars etc., are also zinc coated or duplex powder coated with coat curing according to RAL to prevent corrosion or, if required by the customer, the elements can be made in stainless steel. All bench boards and steps are made of high quality HDPE (high-pressure, full-coloured polyethylene, which is characterised by high colour stability, UV resistance and mainly safety because it is rigid and there is no risk of injury caused by sharp broken

# **Equipment**

Color variants: blue-black, red-black, yellow-black, green-black, grey-black, orange-black.

fragments). All connecting material is zinc or stainless steel coated.