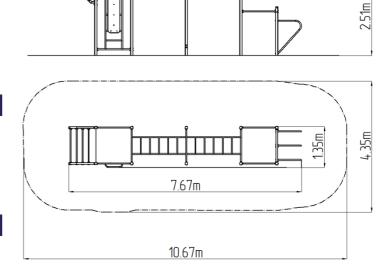

### **Basic information**

Age category

Minimum area

Equipment measurements

Free fall height:

Not specified

10,67 m x 4,35 m

7,67 m x 1,35 m x 2,51 m