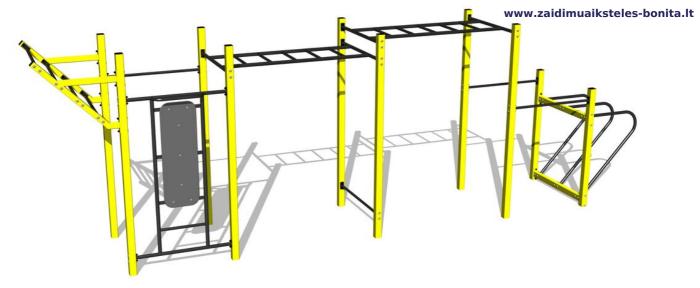

# Street workout set WS8025YD - yellow

Product type WS-8025YD-15

## **Basic information**

Age category

Minimum area

Equipment measurements

Free fall height:

Not specified

10,67 m x 4,35 m

7,67 m x 1,35 m x 2,51 m

1.5 m

Free fall height:

Load capacity:

Max. number of users:

Fall zone: EN 1177

Designation:

Availability of spare parts:

Certificate of Compliance:

1,5 m

858 kg

11

null

exterior

supplied by the

ČSN EN 16630