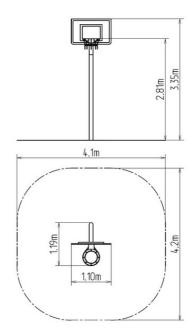

#### **Basic information**

Age category from 0 years Minimum area 4,1 m x 4,2 m

Equipment measurements 1,1 m x 1,19 m x 3,35 m

Free fall height: 0 m

Load capacity:

Max. number of users:
Fall zone: EN 1177
Designation:
Availability of spare parts:
Certificate of Compliance: