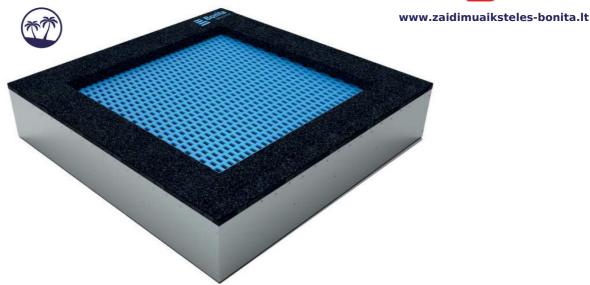

#### Description

Trampolines guarantee magnificent and safe outdoor entertainment both for children and adults. The trampoline is to be placed into a prepared excavation and it consists of three main parts: the frame, jumping area and cushioning surface. The jumping area and cushioning surface are UV resistant.

Frame - made of stainless steel, corrosion resistant. The springs are hidden below the upper part of the frame and they are covered with a cushioning surface. he remaining part of the frame is anchored in the ground.

Jumping area - consists of a large number of lamellas designed for this purpose, connected with the frame by galvanized steel cables. Cable ends are connected to the frame through springs. Lamellas are of special plastic that is abrasion proof and weather resistant. Thanks to that, children can leave their shoes on when using the trampoline. The jumping area is provided with the antislippery surface as well.

Cushioning surface - made of special recycled rubber mixed with EPDM. The cushioning surface is anti-slippery and it serves to soften potential falls.