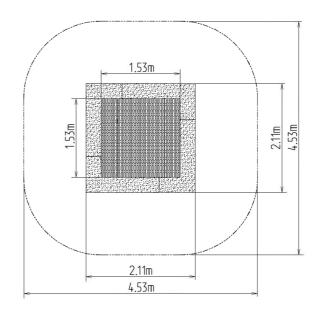

### **Basic information**

Age category 0 - 15 years 4,53 m x 4,53 m Minimum area **Equipment measurements** 2,11 m x 2,11 m x m

Free fall height: 1.0 m 130 kg Load capacity: Max. number of users: 1 Fall zone: EN 1177 null Designation: exterior Availability of spare parts: supplied by the Certificate of Compliance: ČSN EN 1176 - 1