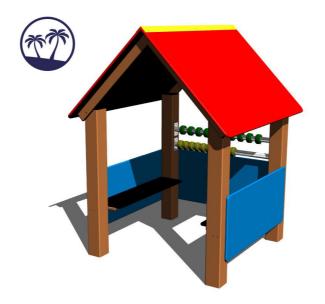

# Playhouse DO102KW-Q - brown (Coastal region)

DO-102KW-10-Q Product type

## **Description**

<style fontName="Roboto" isBold="false" isItalic="false" size="21" forecolor="#29265E" backcolor="#FFFFF">The support structure of the playhouse is made of structural steel (metal profile  $100 \times 100$  mm) which is protected against corrosion by zinc coating, resulting in a very prolonged service life of the workout elements, and coating with baked paint KOMAXIT according to the RAL colour system. These structures are anchored to concrete footings. All other metallic elements are also zinc coated and treated with baked paint KOMAXIT according to the RAL colour system.</style>

S<style forecolor="#29265E" backcolor="#FFFFF">ide walls </style>are made from high quality HDPE plastic (high density coloured polyethylene, which is characterised by high colour stability, UV resistance but mainly safety as it doesn't break and therefore there is no danger of injury to children by sharp fragments). The roof and <style fontName="&quot" isBold="false" isItalic="false" forecolor="#29265E" backcolor="#FFFFFF">benches a</style><style fontName="&quot" isBold="false" isItalic=" false" forecolor="#29265E" backcolor="#FFFFFF">re</style> made from HPL (High-pressure laminate). All fastening material is galvanized or stainless steel.

#### **Equipment**

Roof, 3x side wall, 2x bench, abacus.