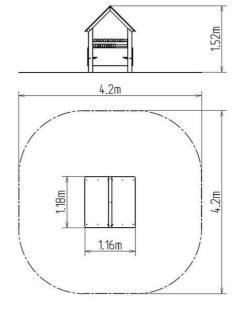

### **Basic information**

Age category 0 - 10 years 4,2 m x 4,2 m Minimum area

Equipment measurements 1,16 m x 1,18 m x 1,52 m

Free fall height:  $0 \, \mathrm{m}$ Load capacity: 162 kg Max. number of users: 3 Fall zone: EN 1177 null Designation: exterior Availability of spare parts: supplied by the Certificate of Compliance: ČSN EN 1176 - 1