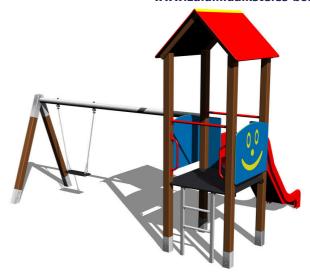

## UNIVERSAL 4U119KW-Q - brown (Coastal region)

Product type 4U-119KW-10-Q

### **Basic information**

Age category 2 - 15 years 7,3 m x 7,7 m Minimum area

**Equipment measurements** 4,38 m x 2,98 m x 3,13 m

Free fall height: 1 m 324 kg Load capacity: Max. number of users: 6 Fall zone: EN 1177 null Designation: exterior Availability of spare parts: supplied by the Certificate of Compliance: ČSN EN 1176 - 1, 2, 3

#### Material

Platform, roof - HPL Metal units - structural steel Plastic units - HDPE Slide - fibreglass

### **Description**

The support structure of the tower unit is made of structural steel (metal profile 100 × 100 mm) which is protected against corrosion by zinc coating, resulting in a very prolonged service life of the workout elements, and coating with baked paint KOMAXIT according to the RAL colour system. All other metallic elements are also zinc coated and treated with baked paint KOMAXIT according to the RAL colour system.

The slide is made from fibreglass. The surfaces of the slides, side walls, etc. are made from high quality HDPE plastic (high density coloured polyethylene, which is characterised by high colour stability, UV resistance but mainly safety as it doesn't break and therefore there is no danger of injury to children by sharp fragments). The swing is hung on a metal beam using galvanized chains. The swing seat is aluminum, covered with soft and comfortable rubber. The platform and roof are made from HPL (High-pressure laminate). All fastening material is galvanized or stainless steel.

### **Equipment**

Tower, slide, A-shaped roof, 2x barrier, ladder, chain swing.