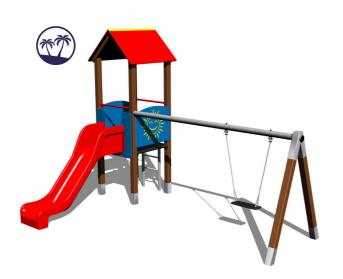

## UNIVERSAL 4U119KW-Q - brown (Coastal region)

Product type 4U-119KW-10-Q

### **Basic information**

Age category 2 - 15 years 7,3 m x 7,7 m Minimum area

**Equipment measurements** 4,38 m x 2,98 m x 3,13 m

Free fall height: 1 m 324 kg Load capacity: Max. number of users: 6 Fall zone: EN 1177 null Designation: exterior Availability of spare parts: supplied by the Certificate of Compliance: ČSN EN 1176 - 1, 2, 3

#### Material

Platform, roof - HPL Metal units - structural steel Plastic units - HDPE Slide - fibreglass

### **Description**

The support structure of the tower unit is made of structural steel (metal profile 100 × 100 mm) which is protected against corrosion by zinc coating, resulting in a very prolonged service life of the workout elements, and coating with baked paint KOMAXIT according to the RAL colour system. All other metallic elements are also zinc coated and treated with baked paint KOMAXIT according to the RAL colour system.

The slide is made from fibreglass. The surfaces of the slides, side walls, etc. are made from high quality HDPE plastic (high density coloured polyethylene, which is characterised by high colour stability, UV resistance but mainly safety as it doesn't break and therefore there is no danger of injury to children by sharp fragments). The swing is hung on a metal beam using galvanized chains. The swing seat is aluminum, covered with soft and comfortable rubber. The platform and roof are made from HPL (High-pressure laminate). All fastening material is galvanized or stainless steel.

### **Equipment**

Tower, slide, A-shaped roof, 2x barrier, ladder, chain swing.