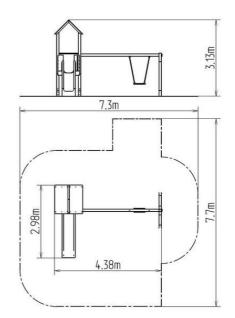

## **Basic information**

| Age category                 | 2 - 15 years             |
|------------------------------|--------------------------|
| Minimum area                 | 7,3 m x 7,7 m            |
| Equipment measurements       | 4,38 m x 2,98 m x 3,13 m |
| Free fall height:            | 1 m                      |
| Load capacity:               | 324 kg                   |
| Max. number of users:        | 6                        |
| Fall zone: EN 1177           | null                     |
| Designation:                 | exterior                 |
| Availability of spare parts: | supplied by the          |
| Certificate of Compliance:   | ČSN EN 1176 - 1, 2, 3    |
|                              |                          |