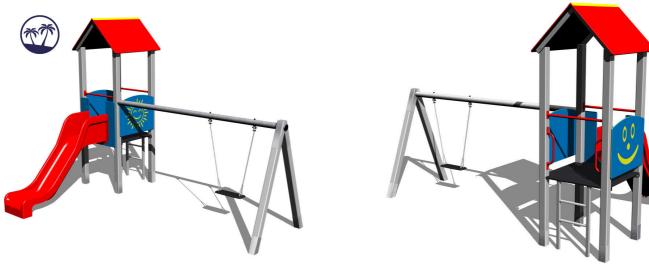

# UNIVERSAL 4U119KS-Q - silver (Coastal region)

Product type

4U-119KS-10-Q

#### Equipment

Tower, slide, A-shaped roof, 2x barrier, ladder, chain swing.

We reserve the right to change products without prior notice, which will, from our point of view, improve quality. The pictures are only informative and the products shown may differ from the products that we currently supply. We also reserve the right to make printing errors and assume no responsibility for their possible consequences. Otherwise, our terms and conditions apply. 17.05.2025