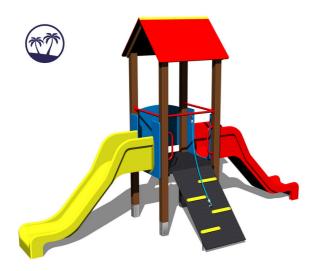

## **Equipment**

Tower, 2x slide, A-shaped roof, sloping ramp with the rope and HDPE steps, barrier.

The slides are made from fibreglass. The surfaces of the slides, steps, etc. are made from high quality HDPE plastic (high density coloured polyethylene, which is characterised by high colour stability, UV resistance but mainly safety as it doesn't break and therefore there is no danger of injury to children by sharp fragments). The rope is made using HERKULES material (16 mm thick ropes made from polypropylene with a steel internal core). The platform, roof and the ramp are made from HPL (High-pressure laminate). All fastening material is galvanized or stainless steel.

### Description

The support structure of the tower unit is made of structural steel (metal profile  $100 \times 100$  mm) which is protected against corrosion by zinc coating, resulting in a very prolonged service life of the workout elements, and coating with baked paint KOMAXIT according to the RAL colour system. All other metallic elements are also zinc coated and treated with baked paint KOMAXIT according to the RAL colour system.