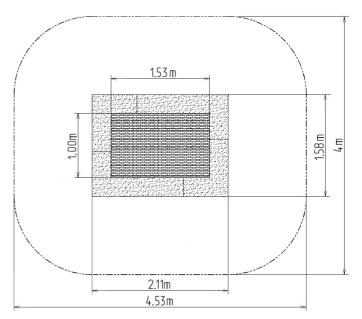

# **Basic information**

| Age category                 | 0 - 15 years        |
|------------------------------|---------------------|
| Minimum area                 | 4 m x 4,53 m        |
| Equipment measurements       | 1,58 m x 2,11 m x m |
| Free fall height:            | 1.0 m               |
| Load capacity:               | 130 kg              |
| Max. number of users:        | 1                   |
| Fall zone: EN 1177           | null                |
| Designation:                 | exterior            |
| Availability of spare parts: | supplied by the     |
| Certificate of Compliance:   | ČSN EN 1176 - 1     |
| Material                     |                     |