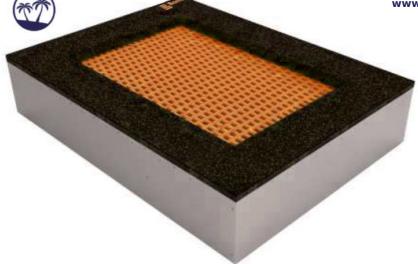

## Description

Trampolines guarantee magnificent and safe outdoor entertainment both for children and adults. The trampoline is to be placed into a prepared excavation and it consists of three main parts: the frame, jumping area and cushioning surface. The jumping area and cushioning surface are UV resistant.

Frame - made of stainless steel, corrosion resistant. The springs are hidden below the upper part of the frame and they are covered with a cushioning surface. he remaining part of the frame is anchored in the ground.

Jumping area - consists of a large number of lamellas designed for this purpose, connected with the frame by galvanized steel cables. Cable ends are connected to the frame through springs. Lamellas are of special plastic that is abrasion proof and weather resistant. Thanks to that, children can leave their shoes on when using the trampoline. The jumping area is provided with the antislippery surface as well.

Cushioning surface - made of special recycled rubber mixed with EPDM. The cushioning surface is anti-slippery and it serves to soften potential falls.