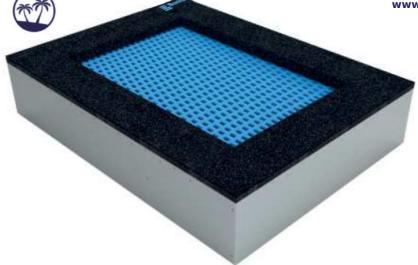

#### Description

Trampolines guarantee magnificent and safe outdoor entertainment both for children and adults. The trampoline is to be placed into a prepared excavation and it consists of three main parts: the frame, jumping area and cushioning surface. The jumping area and cushioning surface are UV resistant.

Frame - made of stainless steel, corrosion resistant. The springs are hidden below the upper part of the frame and they are covered with a cushioning surface. he remaining part of the frame is anchored in the ground.

Jumping area - consists of a large number of lamellas designed for this purpose, connected with the frame by galvanized steel cables. Cable ends are connected to the frame through springs. Lamellas are of special plastic that is abrasion proof and weather resistant. Thanks to that, children can leave their shoes on when using the trampoline. The jumping area is provided with the anti-slippery surface as well.

Cushioning surface - made of special recycled rubber mixed with EPDM. The cushioning surface is anti-slippery and it serves to soften potential falls.

#### Equipment

Frame, jumping area, cushioning surface, springs. Four colour versions are available – blue, green, orange and yellow, environmental friendly.

We reserve the right to change products without prior notice, which will, from our point of view, improve quality. The pictures are only informative and the products shown may differ from the products that we currently supply. We also reserve the right to make printing errors and assume no responsibility for their possible consequences. Otherwise, our terms and conditions apply. 17.05.2025