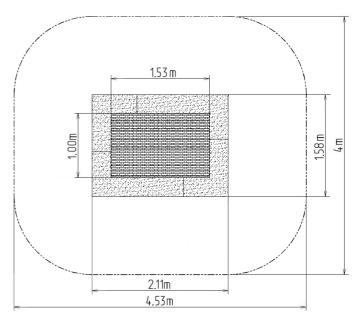

## **Basic information**

| Age category                 | 0 - 15 years        |
|------------------------------|---------------------|
| Minimum area                 | 4 m x 4,53 m        |
| Equipment measurements       | 1,58 m x 2,11 m x m |
| Free fall height:            | 1.0 m               |
| Load capacity:               | 130 kg              |
| Max. number of users:        | 1                   |
| Fall zone: EN 1177           | null                |
| Designation:                 | exterior            |
| Availability of spare parts: | supplied by the     |
| Certificate of Compliance:   | ČSN EN 1176 - 1     |
| Material                     |                     |