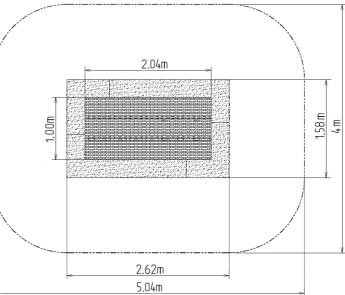

# **Basic information**

Cushioning surface – PEDM/SBR Springs – stainless steel

| Age category<br>Minimum area<br>Equipment measurements<br>Free fall height:<br>Load capacity:<br>Max. number of users:<br>Fall zone: EN 1177<br>Designation:<br>Availability of spare parts:<br>Certificate of Compliance: | 0 - 15 years<br>4 m x 5,04 m<br>1,58 m x 2,62 m x m<br>1.0 m<br>130 kg<br>1<br>null<br>exterior<br>supplied by the<br>ČSN EN 1176 - 1 |  |
|----------------------------------------------------------------------------------------------------------------------------------------------------------------------------------------------------------------------------|---------------------------------------------------------------------------------------------------------------------------------------|--|
| Material                                                                                                                                                                                                                   |                                                                                                                                       |  |
| Frame – stainless steel<br>Lamellas – plastic                                                                                                                                                                              |                                                                                                                                       |  |