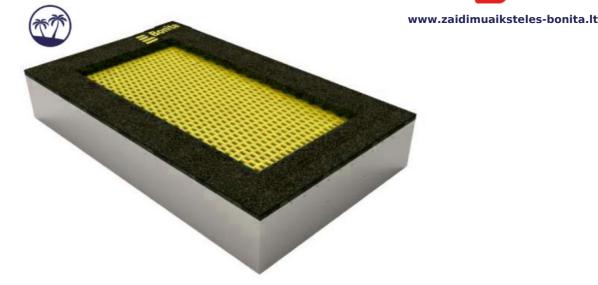

#### Description

Trampolines guarantee magnificent and safe outdoor entertainment both for children and adults. The trampoline is to be placed into a prepared excavation and it consists of three main parts: the frame, jumping area and cushioning surface. The jumping area and cushioning surface are UV resistant.

Frame - made of stainless steel, corrosion resistant. The springs are hidden below the upper part of the frame and they are covered with a cushioning surface. he remaining part of the frame is anchored in the ground.

Jumping area - consists of a large number of lamellas designed for this purpose, connected with the frame by galvanized steel cables. Cable ends are connected to the frame through springs. Lamellas are of special plastic that is abrasion proof and weather resistant. Thanks to that, children can leave their shoes on when using the trampoline. The jumping area is provided with the anti-slippery surface as well.

Cushioning surface - made of special recycled rubber mixed with EPDM. The cushioning surface is anti-slippery and it serves to soften potential falls.