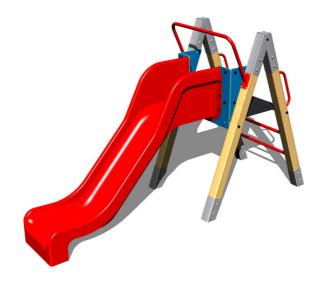

# Slide with a ladder KZ100D (f.h. 1 m)

Product type KZ-100D-10

## **Description**

The support structure of the slide with a ladder is made from thick glued wooden supports. This solution ensures maximum protection against cracking, which is common for products made from solid wood. The wooden supports are impregnated and coated with a triple layer of lacquer, which meets the terms and conditions of the EN71/3 Standard (safe for children's toys). The structures are anchored into the ground in steel plates, which are protected against corrosion by hot-dip galvanizing and fixed in a concrete bed. The anchors are fastened to the play unit with bolts and their structure ensures that they are not in direct contact with the ground. All other metallic elements are also zinc coated or duplex powder coated with coat curing according to RAL to prevent corrosion.

The slide is made from fibreglass. The surface of the slide is made from high quality HDPE plastic (high density coloured polyethylene, which is characterised by high colour stability, UV resistance but mainly safety as it doesn't break and therefore there is no danger of injury to children by sharp fragments). The platform is made from water-proof plywood or from HDPE should the client require. All fastening material is galvanized or stainless steel.