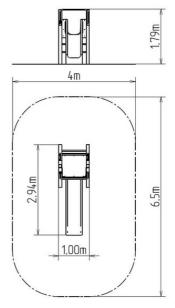

### **Basic information**

Age category 2 - 15 years Minimum area 4 m x 6,5 m

Equipment measurements 1 m x 2,94 m x 1,79 m

Free fall height:

Load capacity:

Max. number of users:

Fall zone: EN 1177

Designation: