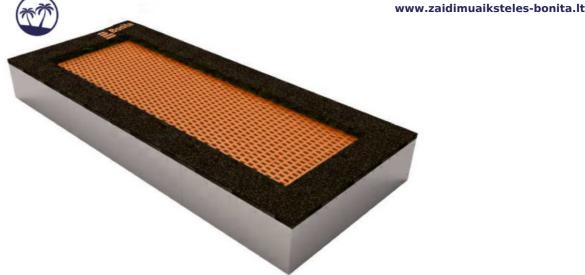

## Description

Trampolines guarantee magnificent and safe outdoor entertainment both for children and adults. The trampoline is to be placed into a prepared excavation and it consists of three main parts: the frame, jumping area and cushioning surface. The jumping area and cushioning surface are UV resistant.

Frame - made of stainless steel, corrosion resistant. The springs are hidden below the upper part of the frame and they are covered with a cushioning surface. he remaining part of the frame is anchored in the ground.

Jumping area - consists of a large number of lamellas designed for this purpose, connected with the frame by galvanized steel cables. Cable ends are connected to the frame through springs. Lamellas are of special plastic that is abrasion proof and weather resistant. Thanks to that, children can leave their shoes on when using the trampoline. The jumping area is provided with the anti-slippery surface as well.

Cushioning surface - made of special recycled rubber mixed with EPDM. The cushioning surface is anti-slippery and it serves to soften potential falls.

## Equipment

Frame, jumping area, cushioning surface, springs. Four colour versions are available – blue, green, orange and yellow, environmental friendly.

We reserve the right to change products without prior notice, which will, from our point of view, improve quality. The pictures are only informative and the products shown may differ from the products that we currently supply. We also reserve the right to make printing errors and assume no responsibility for their possible consequences. Otherwise, our terms and conditions apply. 17.05.2025