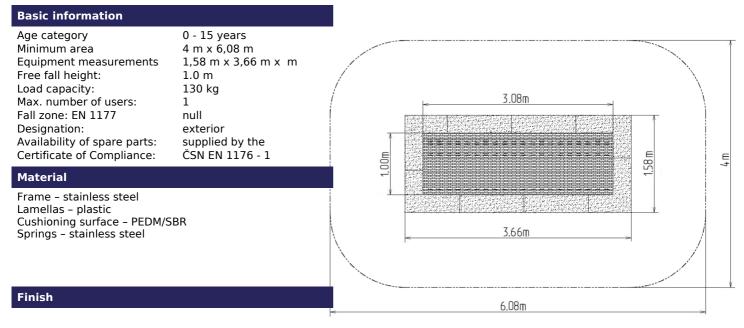

## Description

Trampolines guarantee magnificent and safe outdoor entertainment both for children and adults. The trampoline is to be placed into a prepared excavation and it consists of three main parts: the frame, jumping area and cushioning surface. The jumping area and cushioning surface are UV resistant.

Frame - made of stainless steel, corrosion resistant. The springs are hidden below the upper part of the frame and they are covered with a cushioning surface. he remaining part of the frame is anchored in the ground.

Jumping area - consists of a large number of lamellas designed for this purpose, connected with the frame by galvanized steel cables. Cable ends are connected to the frame through springs. Lamellas are of special plastic that is abrasion proof and weather resistant. Thanks to that, children can leave their shoes on when using the trampoline. The jumping area is provided with the anti-slippery surface as well.

Cushioning surface - made of special recycled rubber mixed with EPDM. The cushioning surface is anti-slippery and it serves to soften potential falls.