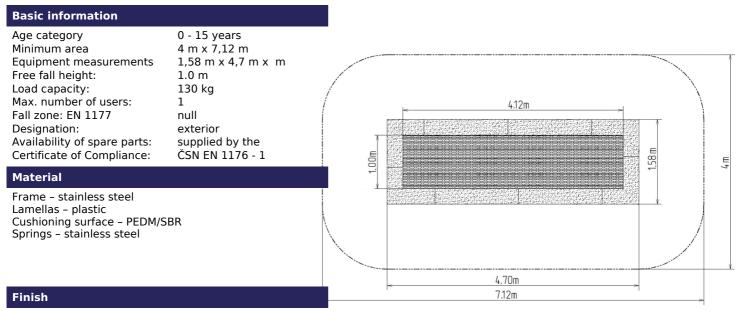

Frame - made of stainless steel, corrosion resistant. The springs are hidden below the upper part of the frame and they are covered with a cushioning surface. he remaining part of the frame is anchored in the ground.

Jumping area - consists of a large number of lamellas designed for this purpose, connected with the frame by galvanized steel cables. Cable ends are connected to the frame through springs. Lamellas are of special plastic that is abrasion proof and weather resistant. Thanks to that, children can leave their shoes on when using the trampoline. The jumping area is provided with the anti-slippery surface as well.

Cushioning surface - made of special recycled rubber mixed with EPDM. The cushioning surface is anti-slippery and it serves to soften potential falls.