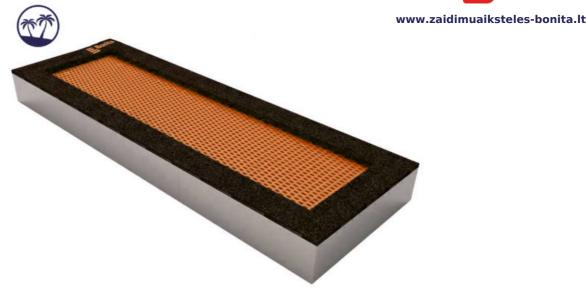

## Description

Trampolines guarantee magnificent and safe outdoor entertainment both for children and adults. The trampoline is to be placed into a prepared excavation and it consists of three main parts: the frame, jumping area and cushioning surface. The jumping area and cushioning surface are UV resistant.

Frame - made of stainless steel, corrosion resistant. The springs are hidden below the upper part of the frame and they are covered with a cushioning surface. he remaining part of the frame is anchored in the ground.

Jumping area - consists of a large number of lamellas designed for this purpose, connected with the frame by galvanized steel cables. Cable ends are connected to the frame through springs. Lamellas are of special plastic that is abrasion proof and weather resistant. Thanks to that, children can leave their shoes on when using the trampoline. The jumping area is provided with the anti-slippery surface as well.

Cushioning surface - made of special recycled rubber mixed with EPDM. The cushioning surface is anti-slippery and it serves to soften potential falls.

## Equipment

Frame, jumping area, cushioning surface, springs. Four colour versions are available – blue, green, orange and yellow, environmental friendly.

We reserve the right to change products without prior notice, which will, from our point of view, improve quality. The pictures are only informative and the products shown may differ from the products that we currently supply. We also reserve the right to make printing errors and assume no responsibility for their possible consequences. Otherwise, our terms and conditions apply. 17.05.2025