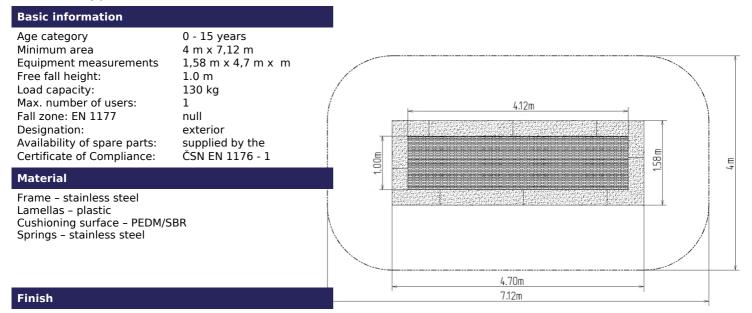

Frame - made of stainless steel, corrosion resistant. The springs are hidden below the upper part of the frame and they are covered with a cushioning surface. he remaining part of the frame is anchored in the ground.

Jumping area - consists of a large number of lamellas designed for this purpose, connected with the frame by galvanized steel cables. Cable ends are connected to the frame through springs. Lamellas are of special plastic that is abrasion proof and weather resistant. Thanks to that, children can leave their shoes on when using the trampoline. The jumping area is provided with the anti-slippery surface as well.

Cushioning surface - made of special recycled rubber mixed with EPDM. The cushioning surface is anti-slippery and it serves to soften potential falls.

## Equipment

Frame, jumping area, cushioning surface, springs. Four colour versions are available – blue, green, orange and yellow, environmental friendly.

We reserve the right to change products without prior notice, which will, from our point of view, improve quality. The pictures are only informative and the products shown may differ from the products that we currently supply. We also reserve the right to make printing errors and assume no responsibility for their possible consequences. Otherwise, our terms and conditions apply. 17.05.2025