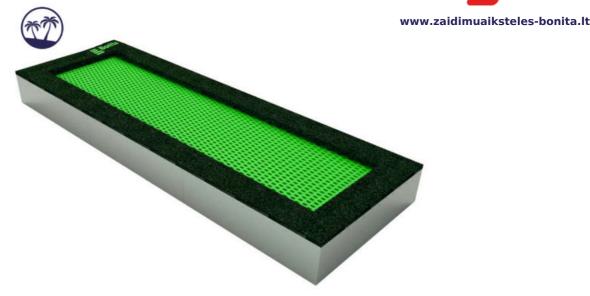

## Description

Trampolines guarantee magnificent and safe outdoor entertainment both for children and adults. The trampoline is to be placed into a prepared excavation and it consists of three main parts: the frame, jumping area and cushioning surface. The jumping area and cushioning surface are UV resistant.

Frame - made of stainless steel, corrosion resistant. The springs are hidden below the upper part of the frame and they are covered with a cushioning surface. he remaining part of the frame is anchored in the ground.

Jumping area - consists of a large number of lamellas designed for this purpose, connected with the frame by galvanized steel cables. Cable ends are connected to the frame through springs. Lamellas are of special plastic that is abrasion proof and weather resistant. Thanks to that, children can leave their shoes on when using the trampoline. The jumping area is provided with the anti-slippery surface as well.

Cushioning surface - made of special recycled rubber mixed with EPDM. The cushioning surface is anti-slippery and it serves to soften potential falls.

## Equipment

Frame, jumping area, cushioning surface, springs. Four colour versions are available – blue, green, orange and yellow, environmental friendly.

We reserve the right to change products without prior notice, which will, from our point of view, improve quality. The pictures are only informative and the products shown may differ from the products that we currently supply. We also reserve the right to make printing errors and assume no responsibility for their possible consequences. Otherwise, our terms and conditions apply. 17.05.2025