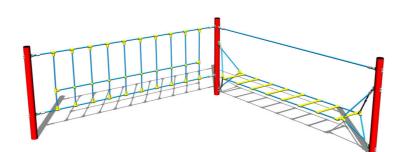

## Courage trail LP201KR-Q - red (Coastal region)

Product type LP-201KR-10-Q

## **Description**

The support structures of the rope unit are made from structural steel with a diameter of 89 mm, they are zinc coated and KOMAXIT powder coated according to the RAL colour chart and fixed in a concrete bed. The support structures can be hot-dip galvanized should the client require. The ropes are made using HERKULES material (16 mm thick ropes made from polypropylene with a steel internal core) and are connected with plastic joints. The clamps are stainless steel. All fastening material is stainless steel.

## **Equipment**

We offer three color variants of the support structure - red, blue and brown.