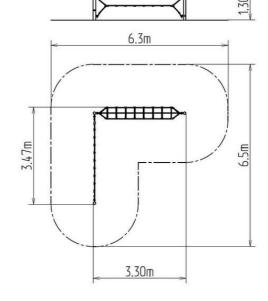

### **Basic information**

Age category 2 - 10 years
Minimum area 6,3 m x 6,5 m
Equipment measurements 3,3 m x 3,47 m x 1,3 m

Free fall height: 0,9 m
Load capacity: 540 kg
Max. number of users: 10
Fall zone: EN 1177 null
Designation: exterior
Availability of spare parts: supplied by the
Certificate of Compliance: ČSN EN 1176 - 1, 11