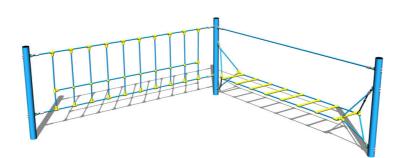

# Courage trail LP201KB-Q - blue (Coastal region)

Product type LP-201KB-10-Q

## **Description**

The support structures of the rope unit are made from structural steel with a diameter of 89 mm, they are zinc coated and KOMAXIT powder coated according to the RAL colour chart and fixed in a concrete bed. The support structures can be hot-dip galvanized should the client require. The ropes are made using HERKULES material (16 mm thick ropes made from polypropylene with a steel internal core) and are connected with plastic joints. The clamps are stainless steel. All fastening material is stainless steel.

# **Equipment**

We offer three color variants of the support structure - red, blue and brown.