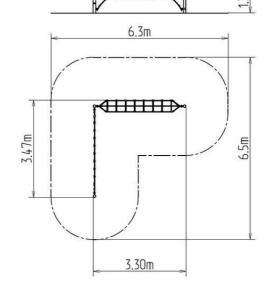

### **Basic information**

Age category 2 - 10 years
Minimum area 6,3 m x 6,5 m
Equipment measurements 3,3 m x 3,47 m x 1,3 m

Free fall height: 0,9 m
Load capacity: 540 kg
Max. number of users: 10
Fall zone: EN 1177 null
Designation: exterior
Availability of spare parts: supplied by the
Certificate of Compliance: ČSN EN 1176 - 1, 11