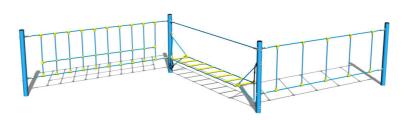

# Courage trail LP301KB-Q - blue (Coastal region)

LP-301KB-10-Q Product type

### **Description**

The support structures of the rope unit are made from structural steel with a diameter of 89 mm, they are zinc coated and KOMAXIT powder coated according to the RAL colour chart and fixed in a concrete bed. The ropes are made using HERKULES material (16 mm thick ropes made from polypropylene with a steel internal core) and are connected with plastic joints. The clamps are stainless steel. All fastening material is stainless steel.

### **Equipment**

We offer three color variants of the support structure - red, blue and brown.