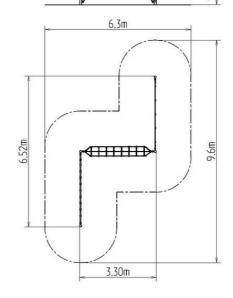

#### **Basic information**

Age category 2 - 10 years 6,3 m x 9,6 m Minimum area **Equipment measurements** 3,3 m x 6,52 m x 1,3 m

0,9 m Free fall height: 810 kg Load capacity: Max. number of users: 15 Fall zone: EN 1177 null Designation: exterior