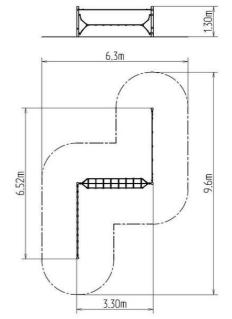

#### **Basic information**

Age category 2 - 10 years 6,3 m x 9,6 m Minimum area **Equipment measurements** 3,3 m x 6,52 m x 1,3 m

0,9 m Free fall height: 810 kg Load capacity: Max. number of users: 15 Fall zone: EN 1177 null Designation: exterior Availability of spare parts: supplied by the