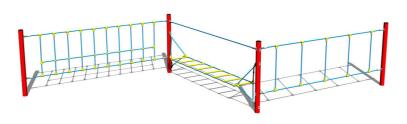

# Courage trail LP301KR-Q - red (Coastal region)

Product type LP-301KR-10-Q

### **Description**

The support structures of the rope unit are made from structural steel with a diameter of 89 mm, they are zinc coated and KOMAXIT powder coated according to the RAL colour chart and fixed in a concrete bed. The ropes are made using HERKULES material (16 mm thick ropes made from polypropylene with a steel internal core) and are connected with plastic joints. The clamps are stainless steel. All fastening material is stainless steel.

### **Equipment**

We offer three color variants of the support structure - red, blue and brown.