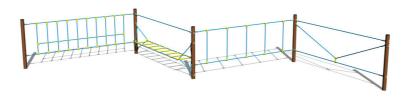

# Courage trail LP401KW-Q - brown (Coastal region)

Product type LP-401KW-10-Q

### **Description**

Hot-dip galvanizing

**Finish** 

The support structures of the rope unit are made from structural steel with a diameter of 89 mm, they are zinc coated and KOMAXIT powder coated according to the RAL colour chart and fixed in a concrete bed. The ropes are made using HERKULES material (16 mm thick ropes made from polypropylene with a steel internal core) and are connected with plastic joints. All fastening material is stainless steel.

### **Equipment**

We offer three color variants of the support structure - red, blue and brown.