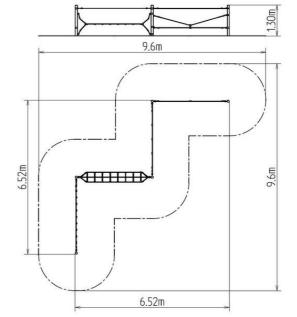

#### **Basic information**

Age category 2 - 10 years 9,6 m x 9,6 m Minimum area

**Equipment measurements** 6,52 m x 6,52 m x 1,3 m

0,9 m Free fall height: 1080 kg Load capacity: Max. number of users: 20 Fall zone: EN 1177 null Designation: exterior Availability of spare parts: supplied by the Certificate of Compliance: ČSN EN 1176 - 1, 11