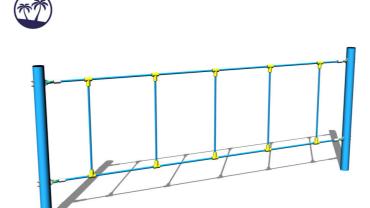

# Rope weave LP020KB-Q - blue (Coastal region)

Product type LP-020KB-10-Q

# Description

The support structures of the rope unit are made from structural steel with a diameter of 89 mm, they are zinc coated and KOMAXIT powder coated according to the RAL colour chart and fixed in a concrete bed. The ropes are made using HERKULES material (16 mm thick ropes made from polypropylene with a steel internal core) and are connected with plastic joints. The clamps are stainless steel. All fastening material is stainless steel.

#### **Equipment**

We offer three color variants of the support structure - red, blue and brown.