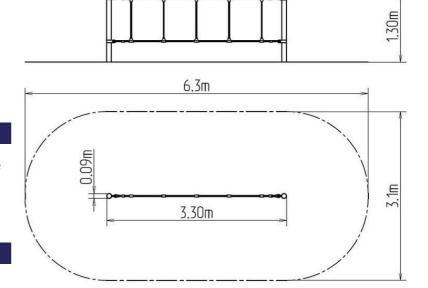

### **Basic information**

Age category 2 - 10 years

Minimum area 6,3 m x 3,1 m

Equipment measurements 3,3 m x 0,09 m x 1,3 m

Free fall height: 1 m
Load capacity: 270 kg
Max. number of users: 5
Fall zone: EN 1177 null
Designation: exterior