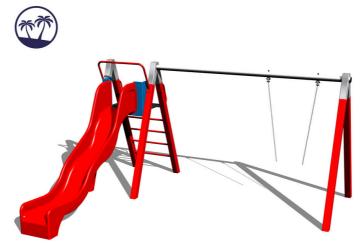

## Chain swing with a slide RH150KW-Q - Brown (f.h. 1,5 m)

Product type RH-150KR-15-Q

## **Description**

The support structure of the swing is made from structural steel (steel profile  $100 \times 100$  mm), which is zinc coated and KOMAXIT powder coated according to the RAL colour chart and is fixed in a concrete bed. The swing is hung on a metal beam using galvanized chains.

The slide is made from fibreglass. The surface of the slide is made from high quality HDPE plastic (high density coloured polyethylene, which is characterised by high colour stability, UV resistance but mainly safety as it doesn't break and therefore there is no danger of injury to children by sharp fragments).

The swing is hung on a metal girder using galvanized chains. The platform is made from HPL (High-pressure laminate). All fastening material is galvanized or stainless steel.