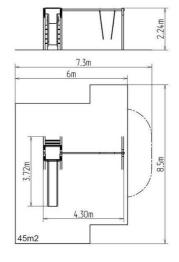

## **Basic information**

Age category 2 - 15 years Minimum area 7,3 m x 8,5 m

Equipment measurements 4,3 m x 3,72 m x 2,24 m

Free fall height: 1,5 m
Load capacity: 270 kg
Max. number of users: 5
Fall zone: EN 1177 null, 45 m²
Designation: exterior