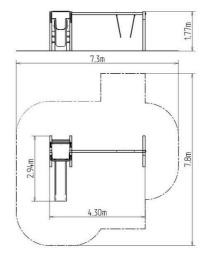

#### **Basic information**

Age category 2 - 15 years Minimum area 7,3 m x 7,8 m

Equipment measurements 4,3 m x 2,94 m x 1,77 m

Free fall height:

Load capacity:

Max. number of users:

Fall zone: EN 1177

Designation: