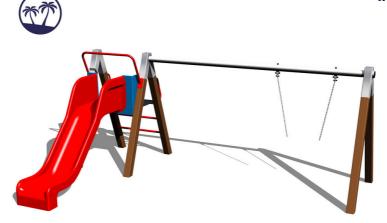

# Chain swing with a slide RH150KW-Q - Brown (f.h. 1 m) (Coastal

Product type RH-150KW-10-Q

#### **Material**

Metal units - structural steel Platform - HPL Plastic units - HDPE

Slide - fibreglass

#### **Finish**

Duplex powder coated with coat curing Hot-dip galvanizing

### **Description**

The support structure of the swing is made from structural steel (steel profile  $100 \times 100$  mm), which is zinc coated and KOMAXIT powder coated according to the RAL colour chart and is fixed in a concrete bed. The swing is hung on a metal beam using galvanized chains.

The slide is made from fibreglass. The surface of the slide is made from high quality HDPE plastic (high density coloured polyethylene, which is characterised by high colour stability, UV resistance but mainly safety as it doesn't break and therefore there is no danger of injury to children by sharp fragments).

The swing is hung on a metal girder using galvanized chains. The platform is made from HPL (High-pressure laminate). All fastening material is galvanized or stainless steel.