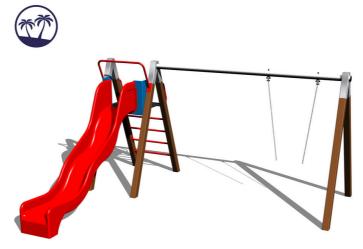

## Chain swing with a slide RH150KW-Q - Brown (f.h. 1,5 m)

Product type RH-150KW-15-Q

## **Description**

The support structure of the swing is made from structural steel (steel profile  $100 \times 100$  mm), which is zinc coated and KOMAXIT powder coated according to the RAL colour chart and is fixed in a concrete bed. The swing is hung on a metal beam using galvanized chains.

The slide is made from fibreglass. The surface of the slide is made from high quality HDPE plastic (high density coloured polyethylene, which is characterised by high colour stability, UV resistance but mainly safety as it doesn't break and therefore there is no danger of injury to children by sharp fragments).

The swing is hung on a metal girder using galvanized chains. The platform is made from HPL (High-pressure laminate). All fastening material is galvanized or stainless steel.