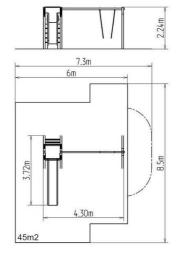

## **Basic information**

Age category 2 - 15 years Minimum area 7,3 m x 8,5 m

Equipment measurements 4,3 m x 3,72 m x 2,24 m

Free fall height: 1,5 m
Load capacity: 270 kg
Max. number of users: 5
Fall zone: EN 1177 null, 45 m²
Designation: exterior