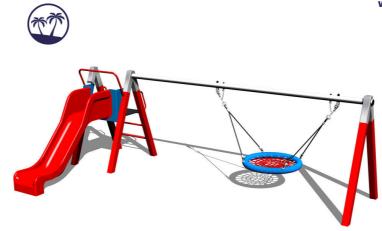

# Chain Swing Nest with slide RH180KR-Q - Red (1m) (Coastal

Product type RH-180KR-10-Q

#### **Equipment**

1 seat "nest" (diameter 1 m), 1x slide, 1x metal beam (galvanized), 1x ladder outlet with metal treads. There are three color options to choose from - brown, blue and red and four color variations - blue, red, green and yellow.