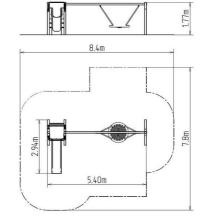

#### **Basic information**

Age category 2 - 15 years Minimum area 8,4 m x 7,8 m

Equipment measurements 5,4 m x 2,94 m x 1,77 m

Free fall height: 1 m

Max. number of users: 9

Fall zone: EN 1177 null

Certificate of Compliance: