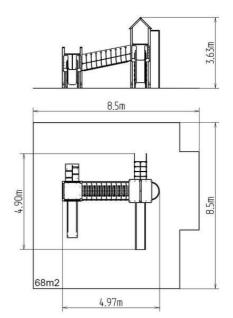

## **Basic information**

| Age category                 | 3 - 15 years            |
|------------------------------|-------------------------|
| Minimum area                 | 8,5 m x 8,5 m           |
| Equipment measurements       | 4,97 m x 4,9 m x 3,63 m |
| Free fall height:            | 1,5 m                   |
| Load capacity:               | 918 kg                  |
| Max. number of users:        | 17                      |
| Fall zone: EN 1177           | null, 68 m <sup>2</sup> |
| Designation:                 | exterior                |
| Availability of spare parts: | supplied by the         |
| Certificate of Compliance:   | ČSN EN 1176 - 1, 2, 3   |