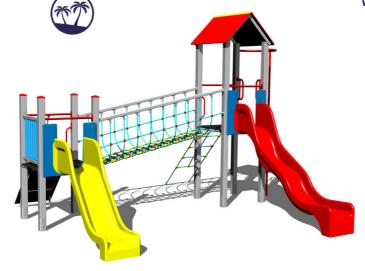

Category

Playground » Coastal region » UNIVERSAL tower sets (Coastal **Bonita** region)

# UNIVERSAL 4U251KS-Q - silver (Coastal region)

Product type

4U-251KS-15-Q

#### Equipment

2x tower, 2x slide, A-shaped roof, barrier from HDPE, sloping net access, sloping ramp with the rope and HDPE steps, fire pole, rope bridge.

We reserve the right to change products without prior notice, which will, from our point of view, improve quality. The pictures are only informative and the products shown may differ from the products that we currently supply. We also reserve the right to make printing errors and assume no responsibility for their possible consequences. Otherwise, our terms and conditions apply. 17.05.2025