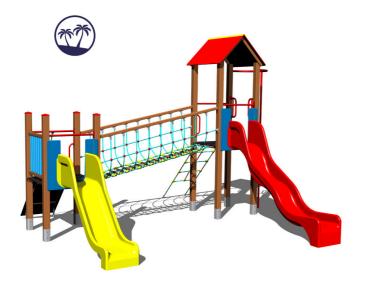

#### **Basic information**

Age category 3 - 15 years Minimum area 8,5 m x 8,5 m

Equipment measurements 4,97 m x 4,9 m x 3,63 m

Free fall height:

Load capacity:

Max. number of users:

Fall zone: EN 1177

Designation:

#### **Equipment**

2x tower, 2x slide, A-shaped roof, barrier from HDPE, sloping net access, sloping ramp with the rope and HDPE steps, fire pole, rope bridge.

The slides are made from fibreglass. The surfaces of the slides, steps, etc. are made from high quality HDPE plastic (high density coloured polyethylene, which is characterised by high colour stability, UV resistance but mainly safety as it doesn't break and therefore there is no danger of injury to children by sharp fragments). The climbing net, rope bridge and the ropes are made using HERKULES material (16 mm thick ropes made from polypropylene with a steel internal core) and are connected with plastic or aluminium joints. The platforms, roof and the ramp are made from HPL (High-pressure laminate). All fastening material is galvanized or stainless steel.

#### Description

The support structure of the tower unit is made of structural steel (metal profile  $100 \times 100$  mm) which is protected against corrosion by zinc coating, resulting in a very prolonged service life of the workout elements, and coating with baked paint KOMAXIT according to the RAL colour system. All other metallic elements are also zinc coated and treated with baked paint KOMAXIT according to the RAL colour system.