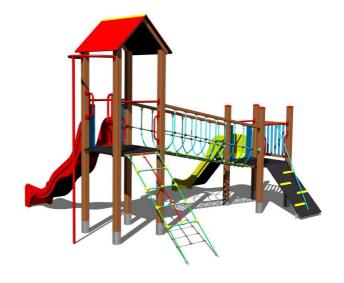

#### **Basic information**

Age category 3 - 15 years Minimum area 8,5 m x 8,5 m

Equipment measurements 4,97 m x 4,9 m x 3,63 m

Free fall height:

Load capacity:

Max. number of users:

Fall zone: EN 1177

Designation:

#### **Equipment**

2x tower, 2x slide, A-shaped roof, barrier from HDPE, sloping net access, sloping ramp with the rope and HDPE steps, fire pole, rope bridge.

The slides are made from fibreglass. The surfaces of the slides, steps, etc. are made from high quality HDPE plastic (high density coloured polyethylene, which is characterised by high colour stability, UV resistance but mainly safety as it doesn't break and therefore there is no danger of injury to children by sharp fragments). The climbing net, rope bridge and the ropes are made using HERKULES material (16 mm thick ropes made from polypropylene with a steel internal core) and are connected with plastic or aluminium joints. The platforms, roof and the ramp are made from HPL (High-pressure laminate). All fastening material is galvanized or stainless steel.

#### Description

The support structure of the tower unit is made of structural steel (metal profile  $100 \times 100$  mm) which is protected against corrosion by zinc coating, resulting in a very prolonged service life of the workout elements, and coating with baked paint KOMAXIT according to the RAL colour system. All other metallic elements are also zinc coated and treated with baked paint KOMAXIT according to the RAL colour system.