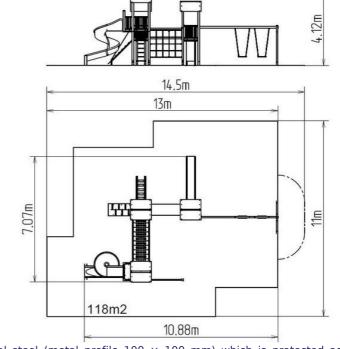

## **Basic information**

Age category 3 - 15 years Minimum area 14.5 m x 11 m

Equipment measurements 10,88 m x 7,07 m x 4,12 m

Free fall height: 2.0 m 1242 kg Load capacity: Max. number of users: 23

Fall zone: EN 1177 null, 118 m<sup>2</sup> Designation: exterior Availability of spare parts: supplied by the Certificate of Compliance: ČSN EN 1176 - 1, 2, 3