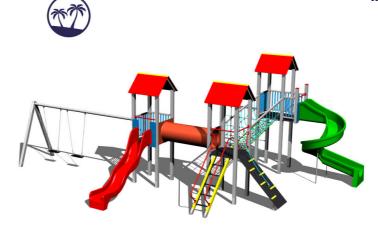

# UNIVERSAL 4U315K-Q - silver (Coastal region)

Product type 4U-315KS-20-Q

### Equipment

3x tower, slide, tube slide, 3x A-shaped roof, 4x barrier from HDPE, sloping ramp with the rope and HDPE steps, sloping ramp with steps and metal handles, crawl tunnel between the towers, rope bridge, twin chain swing, vertical climbing net, 2x metal railing set in a metal frame.