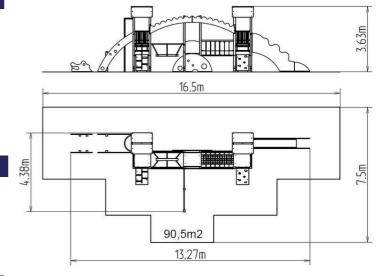

#### **Basic information**

Age category 3 - 15 years Minimum area 16,5 m x 7,5 m

Equipment measurements 13,27 m x 4,38 m x 3,63 m

Free fall height: 1,5 m

Max. number of users: Not specified rull, 90,5 m²

Certificate of Compliance: