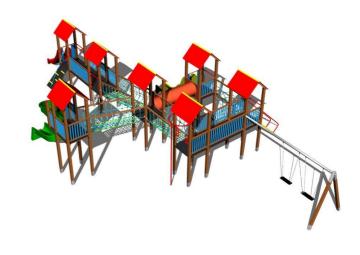

## **Equipment**

7x tower, 2x slide, tube slide, 7x A-shaped roof, 9x metal railing set in a metal frame, sloping climbing wall with climbing holds, sloping ramp with the rope and HDPE steps, 2x sloping ramp with steps and metal handles, crawl tunnel, fire pole, spider web, 3x rope bridge, twin chain swing, 2x bridge with a metal railing, ladder.