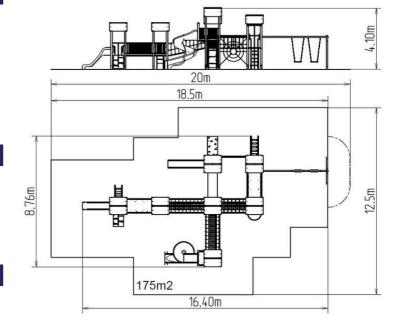

### **Basic information**

Age category 3 - 15 years 20 m x 12,5 m Minimum area

Equipment measurements 16,4 m x 8,76 m x 4,1 m

Free fall height:  $2.0 \, \text{m}$ 3510 kg Load capacity: Max. number of users: 65 Fall zone: EN 1177 null, 175 m<sup>2</sup>