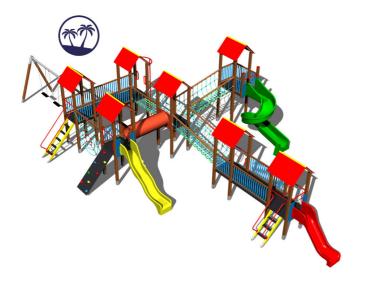

## **Equipment**

7x tower, 2x slide, tube slide, 7x A-shaped roof, 9x metal railing set in a metal frame, sloping climbing wall with climbing holds, sloping ramp with the rope and HDPE steps, 2x sloping ramp with steps and metal handles, crawl tunnel, fire pole, spider web, 3x rope bridge, twin chain swing, 2x bridge with a metal railing, ladder.