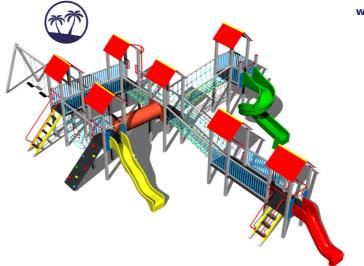

# Equipment

7x tower, 2x slide, tube slide, 7x A-shaped roof, 9x metal railing set in a metal frame, sloping climbing wall with climbing holds, sloping ramp with the rope and HDPE steps, 2x sloping ramp with steps and metal handles, crawl tunnel, fire pole, spider web, 3x rope bridge, twin chain swing, 2x bridge with a metal railing, ladder.

The slides, tube slide are made from fibreglass. The surfaces of the slides, tube slide, steps, etc. are made from high quality HDPE plastic (high density coloured polyethylene, which is characterised by high colour stability, UV resistance but mainly safety as it doesn't break and therefore there is no danger of injury to children by sharp fragments). The ropes and nets are made using HERKULES material (16 mm thick ropes made from polypropylene with a steel internal core) and are connected with plastic or aluminium joints. The swings are hung on a metal beam using galvanized chains. The swing seats are aluminum, covered with a soft and comfortable rubber. The platforms, roofs, ramp and the sloping climbing wall are made from HPL (High-pressure laminate). The climbing holds are made from the mix of silica sand and epoxy resin, which ensures long life, colour preservation as well as skin friendly surface. Crawl tunnel is made from fibreglass which is UV stable and it is characterised by high colour stability. All fastening material is galvanized or stainless steel.

# Description

The support structure of the tower unit is made of structural steel (metal profile  $100 \times 100$  mm) which is protected against corrosion by zinc coating, resulting in a very prolonged service life of the workout elements, and coating with baked paint KOMAXIT according to the RAL colour system. All other metallic elements are also zinc coated and treated with baked paint KOMAXIT according to the RAL colour system.