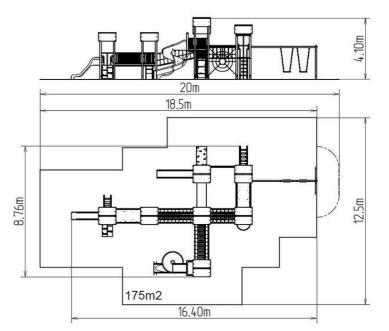

# **Basic information**

| Age category                 | 3 - 15 years             |
|------------------------------|--------------------------|
| Minimum area                 | 20 m x 12,5 m            |
| Equipment measurements       | 16,4 m x 8,76 m x 4,1 m  |
| Free fall height:            | 2,0 m                    |
| Load capacity:               | 3510 kg                  |
| Max. number of users:        | 65                       |
| Fall zone: EN 1177           | null, 175 m <sup>2</sup> |
| Designation:                 | exterior                 |
| Availability of spare parts: | supplied by the          |
| Certificate of Compliance:   | ČSN EN 1176 - 1, 2, 3    |