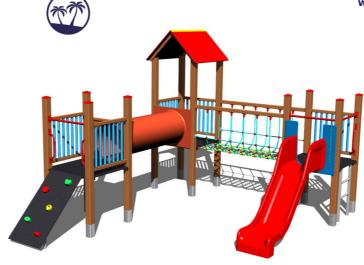

# UNIVERSAL 4U305KW-Q - brown (Coastal region)

Product type

4U-305KW-10-Q

### Equipment

3x tower, slide, A-shaped roof, sloping climbing wall, rope bridge, ladder, 5x barrier from HDPE, crawl tunnel between the towers.

We reserve the right to change products without prior notice, which will, from our point of view, improve quality. The pictures are only informative and the products shown may differ from the products that we currently supply. We also reserve the right to make printing errors and assume no responsibility for their possible consequences. Otherwise, our terms and conditions apply. 17.05.2025