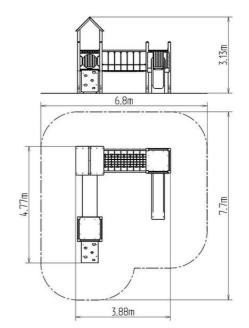

## **Basic information**

| Age category                 | 2 - 15 years             |
|------------------------------|--------------------------|
| Minimum area                 | 6,8 m x 7,7 m            |
| Equipment measurements       | 3,88 m x 4,77 m x 3,13 m |
| Free fall height:            | 1 m                      |
| Load capacity:               | 1026 kg                  |
| Max. number of users:        | 19                       |
| Fall zone: EN 1177           | null                     |
| Designation:                 | exterior                 |
| Availability of spare parts: | supplied by the          |
| Certificate of Compliance:   | ČSN EN 1176 - 1, 2, 3    |
|                              |                          |