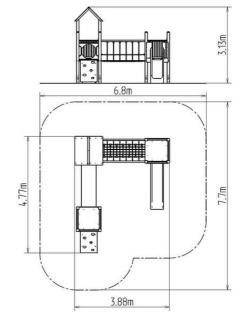

## **Basic information**

Age category 2 - 15 years Minimum area 6,8 m x 7,7 m

Equipment measurements 3,88 m x 4,77 m x 3,13 m

Free fall height:

Load capacity:

Max. number of users:

Fall zone: EN 1177

Designation: