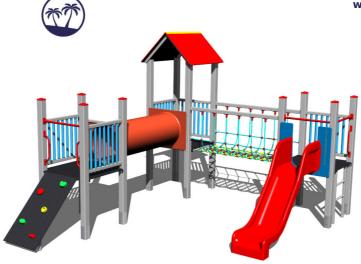

Playground » Coastal region » UNIVERSAL tower sets (Coastal =

region)

www.zaidimuaiksteles-bonita.lt

# UNIVERSAL 4U305KS-Q - silver (Coastal region)

Product type 4U-305KS-10-Q

## **Equipment**

3x tower, slide, A-shaped roof, sloping climbing wall, rope bridge, ladder, 5x barrier from HDPE, crawl tunnel between the towers.