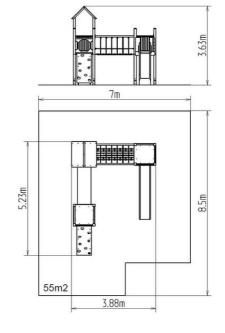

### **Basic information**

Age category 3-15 years Minimum area 8,5 m x 7 m Equipment measurements 5,5 m x 4 m x 3,7 m

Free fall height:

Load capacity:

Max. number of users:

Fall zone: EN 1177

Designation:

Availability of spare parts:

Certificate of Compliance:

1,5 m
1026 kg
19
null, 55 m²
exterior
supplied by the

ČSN EN 1176 - 1, 2, 3