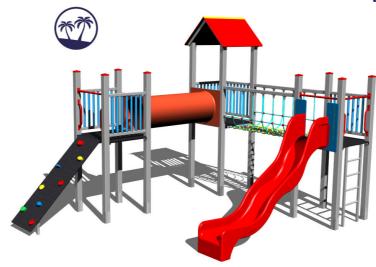

## Description

font-size:="" font-style:="" font-variant:="" font-weight:="" letter-spacing:="" margin-bottom:="" margin-left:="" margin-left:="" margin-left:="" margin-left:="" margin-left:="" padding-left:="" padding-right:="" padding-top:="" style="color: rgb(41, 38, 94); font-family: " text-align:="" text-decoration:="" text-indent:="" text-transform:="" white-space:="" word-spacing:="">The support structure of the tower unit is made of structural steel (metal profile  $100 \times 100$  mm) which is protected against corrosion by zinc coating, resulting in a very prolonged service life of the workout elements, and coating with baked paint KOMAXIT according to the RAL colour system. All other metallic elements are also zinc coated and treated with baked paint KOMAXIT according to the RAL colour system.

font-size:="" font-style:="" font-variant:="" font-weight:="" letter-spacing:="" margin-bottom:="" margin-left:="" margin-left:="" margin-left:="" padding-left:="" padding-left:="" padding-left:="" padding-right:="" padding-top:="" style="color: rgb(41, 38, 94); font-family: " text-align:="" text-decoration:="" text-indent:="" text-transform:="" white-space:="" word-spacing:="">The slide is made from fibreglass. The surfaces of the slides, steps, etc. are made from high quality HDPE plastic (high density coloured polyethylene, which is characterised by high colour stability, UV resistance but mainly safety as it doesn't break and therefore there is no danger of injury to children by sharp fragments). The rope bridge is made using HERKULES material (16 mm thick ropes made from polypropylene with a steel internal core) and is connected with plastic or aluminium joints. The platforms, roof and the

#### **Equipment**

3x tower, slide, A-shaped roof, sloping climbing wall, rope bridge, ladder, 5x barrier from HDPE, crawl tunnel between the towers.