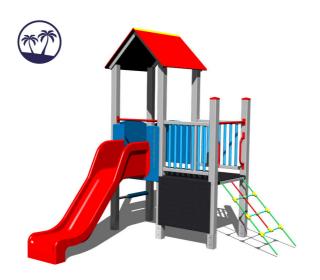

# UNIVERSAL 4U202KS-Q - silver (Coastal region)

Product type 4U-202KS-10-Q

#### **Equipment**

2x tower, slide, A-shaped roof, drawing board, sloping net access, 4x barrier from HDPE, abacus.