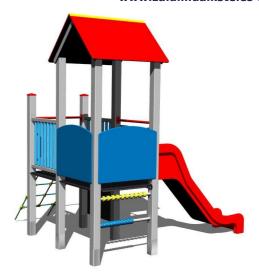

# UNIVERSAL 4U202KS-Q - silver (Coastal region)

Product type 4U-202KS-10-Q

#### **Equipment**

2x tower, slide, A-shaped roof, drawing board, sloping net access, 4x barrier from HDPE, abacus.