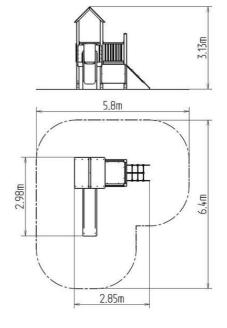

## **Basic information**

Age category 2 - 15 years Minimum area 5,8 m x 6,4 m

Equipment measurements 2,85 m x 2,98 m x 3,13 m

Free fall height: 1 m
Load capacity: 432 kg
Max. number of users: 8
Fall zone: EN 1177 null
Designation: exterior
Availability of spare parts: Supplied by the
Certificate of Compliance: CSN EN 1176 - 1, 2, 3