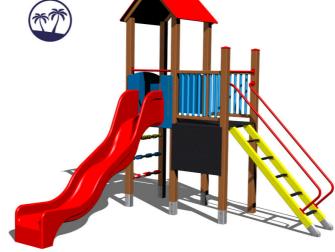

#### Equipment

2x tower, slide, A-shaped roof, drawing board, sloping ramp with steps and metal handles, 4x barrier from HDPE, abacus.

We reserve the right to change products without prior notice, which will, from our point of view, improve quality. The pictures are only informative and the products shown may differ from the products that we currently supply. We also reserve the right to make printing errors and assume no responsibility for their possible consequences. Otherwise, our terms and conditions apply. 17.05.2025