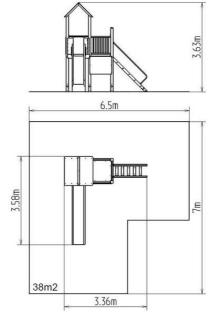

# **Basic information**

| Age category<br>Minimum area<br>Equipment measurements<br>Free fall height:<br>Load capacity:<br>Max. number of users:<br>Fall zone: EN 1177<br>Designation:<br>Availability of spare parts: | 3 - 15 years<br>6,5 m x 7 m<br>3,36 m x 3,58 m x 3,63 m<br>1,5 m<br>432 kg<br>8<br>null, 38 m <sup>2</sup><br>exterior<br>supplied by the |
|----------------------------------------------------------------------------------------------------------------------------------------------------------------------------------------------|-------------------------------------------------------------------------------------------------------------------------------------------|
|                                                                                                                                                                                              |                                                                                                                                           |
| Certificate of Compliance:                                                                                                                                                                   | ČSN EN 1176 - 1, 2, 3                                                                                                                     |
|                                                                                                                                                                                              |                                                                                                                                           |