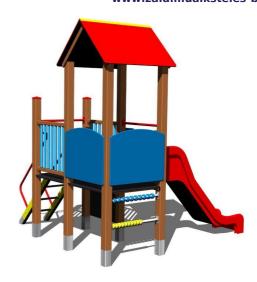

## UNIVERSAL 4U204KW-Q - brown (Coastal region)

Product type 4U-204KW-10-Q

#### **Basic information**

Age category 2 - 15 years Minimum area 5,8 m x 6,4 m

Equipment measurements 2,87 m x 2,98 m x 3,13 m

Free fall height: 1 m
Load capacity: 432 kg
Max. number of users: 8
Fall zone: EN 1177 null
Designation: exterior
Availability of spare parts: Supplied by the
Certificate of Compliance: ČSN EN 1176 - 1, 2, 3

Material

Platforms, roof, drawing board - HPL Metal units - structural steel Plastic units - HDPE, polyamide

Slide - fibreglass

#### **Equipment**

2x tower, slide, A-shaped roof, drawing board, sloping ramp with steps and metal handles, 4x barrier from HDPE, abacus.

We reserve the right to change products without prior notice, which will, from our point of view, improve quality. The pictures are only informative and the products shown may differ from the products that we currently supply. We also reserve the right to make printing errors and assume no responsibility for their possible consequences. Otherwise, our terms and conditions apply.