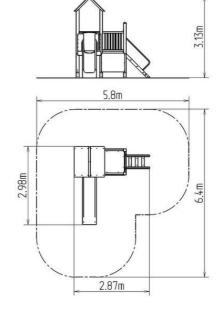

#### **Basic information**

Age category 2 - 15 years Minimum area 5,8 m x 6,4 m

Equipment measurements 2,87 m x 2,98 m x 3,13 m

Free fall height: 1 m
Load capacity: 432 kg
Max. number of users: 8
Fall zone: EN 1177 null
Designation: exterior
Availability of spare parts: Supplied by the
Certificate of Compliance: ČSN EN 1176 - 1, 2, 3