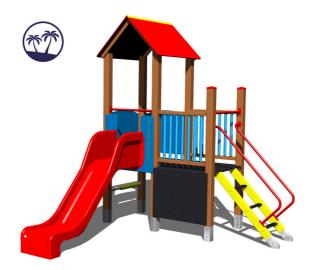

## UNIVERSAL 4U204KW-Q - brown (Coastal region)

Product type 4U-204KW-10-Q

#### **Basic information**

Age category 2 - 15 years Minimum area 5,8 m x 6,4 m

Equipment measurements 2,87 m x 2,98 m x 3,13 m

Free fall height: 1 m
Load capacity: 432 kg
Max. number of users: 8
Fall zone: EN 1177 null
Designation: exterior
Availability of spare parts: Supplied by the
Certificate of Compliance: ČSN EN 1176 - 1, 2, 3

Material

Platforms, roof, drawing board - HPL Metal units - structural steel Plastic units - HDPE, polyamide

Slide - fibreglass

#### **Equipment**

2x tower, slide, A-shaped roof, drawing board, sloping ramp with steps and metal handles, 4x barrier from HDPE, abacus.

We reserve the right to change products without prior notice, which will, from our point of view, improve quality. The pictures are only informative and the products shown may differ from the products that we currently supply. We also reserve the right to make printing errors and assume no responsibility for their possible consequences. Otherwise, our terms and conditions apply.