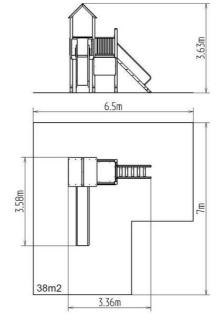

### **Basic information**

Age category 3 - 15 years Minimum area 6,5 m x 7 m

Equipment measurements 3,36 m x 3,58 m x 3,63 m

Free fall height: 1,5 m
Load capacity: 432 kg
Max. number of users: 8
Fall zone: EN 1177 null, 38 m²