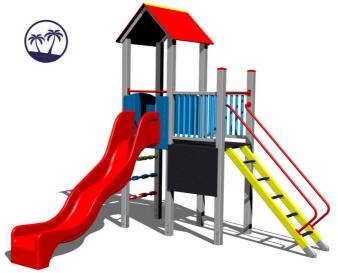

# UNIVERSAL 4U204KS-Q - silver (Coastal region)

Product type 4U-204KS-15-Q

# **Equipment**

2x tower, slide, A-shaped roof, drawing board, sloping ramp with steps and metal handles, 4x barrier from HDPE, abacus.