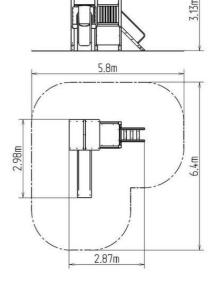

#### **Basic information**

Age category 2 - 15 years Minimum area 5,8 m x 6,4 m

Equipment measurements 2,87 m x 2,98 m x 3,13 m

Free fall height: 1 m
Load capacity: 432 kg
Max. number of users: 8
Fall zone: EN 1177 null
Designation: exterior
Availability of spare parts: Supplied by the
Certificate of Compliance: CSN EN 1176 - 1, 2, 3