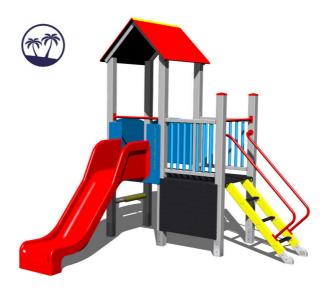

### UNIVERSAL 4U204KS-Q - silver (Coastal region)

Product type 4U-204KS-10-Q

#### **Equipment**

2x tower, slide, A-shaped roof, drawing board, sloping ramp with steps and metal handles, 4x barrier from HDPE, abacus.