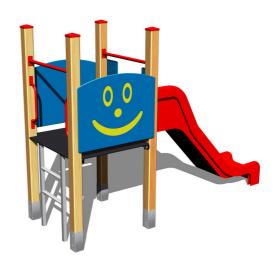

# **UNIVERSAL 4U105D**

Product type 4U-105D-10

### **Basic information**

Age category 2 - 15 years
Minimum area 6,4 m x 4 m

Equipment measurements 2.9 m x 1 m x 2.12 mFree fall height: 1 m

Load capacity: 216 kg
Max. number of users: 4
Fall zone: EN 1177 null
Designation: exterior
Availability of spare parts: supplied by the
Certificate of Compliance: ČSN EN 1176 - 1, 2, 3

## Equipment

Tower, slide, 2x barrier, ladder.