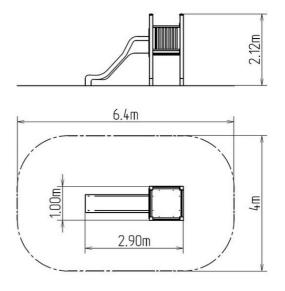

### **Basic information**

Age category 2 - 15 years
Minimum area 6,4 m x 4 m

Equipment measurements 2.9 m x 1 m x 2.12 mFree fall height: 1 m

Load capacity: 216 kg
Max. number of users: 4
Fall zone: EN 1177 null
Designation: exterior
Availability of spare parts: supplied by the
Certificate of Compliance: ČSN EN 1176 - 1, 2, 3