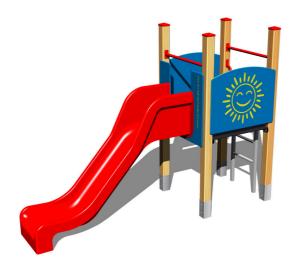

# **UNIVERSAL 4U105D**

Product type 4U-105D-10

### **Basic information**

Age category 2 - 15 years
Minimum area 6,4 m x 4 m

Equipment measurements 2.9 m x 1 m x 2.12 mFree fall height: 1 m

Load capacity: 216 kg
Max. number of users: 4
Fall zone: EN 1177 null
Designation: exterior
Availability of spare parts: supplied by the
Certificate of Compliance: ČSN EN 1176 - 1, 2, 3

## Equipment

Tower, slide, 2x barrier, ladder.