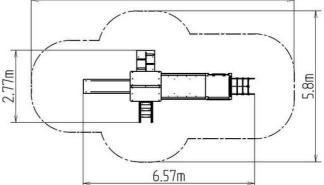

# **Basic information**

| Age category<br>Minimum area | 2 - 15 years<br>10,1 m x 5,8 m |
|------------------------------|--------------------------------|
| Equipment measurements       | 6,57 m x 2,77 m x 3,13 m       |
| Free fall height:            | 1 m                            |
| Load capacity:               | 918 kg                         |
| Max. number of users:        | 17                             |
| Fall zone: EN 1177           | null                           |
| Designation:                 | exterior                       |
| Availability of spare parts: | supplied by the                |
| Certificate of Compliance:   | ČSN EN 1176 - 1, 2, 3          |