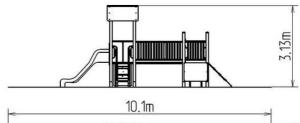

# **Basic information**

| Age category<br>Minimum area | 2 - 15 years<br>10,1 m x 5,8 m |
|------------------------------|--------------------------------|
| Equipment measurements       | 6,57 m x 2,77 m x 3,13 m       |
| Free fall height:            | 1 m                            |
| Load capacity:               | 918 kg                         |
| Max. number of users:        | 17                             |
| Fall zone: EN 1177           | null                           |
| Designation:                 | exterior                       |
| Availability of spare parts: | supplied by the                |
| Certificate of Compliance:   | ČSN EN 1176 - 1, 2, 3          |