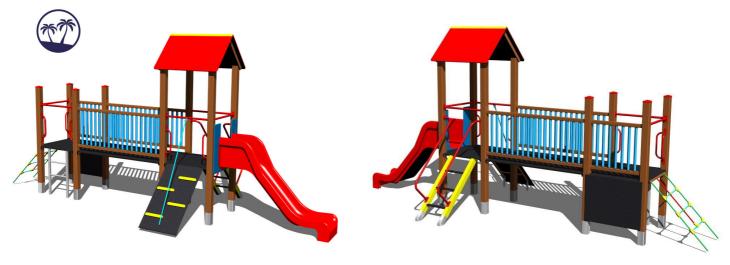

# UNIVERSAL 4U227KW-Q - brown (Coastal region)

Product type

4U-227KW-10-Q

### Equipment

2x tower, A-shaped roof, slide, sloping ramp with the rope and HDPE steps, ladder, sloping ramp with steps and metal handles, bridge with a metal railing, drawing board, barrier.

We reserve the right to change products without prior notice, which will, from our point of view, improve quality. The pictures are only informative and the products shown may differ from the products that we currently supply. We also reserve the right to make printing errors and assume no responsibility for their possible consequences. Otherwise, our terms and conditions apply. 17.05.2025