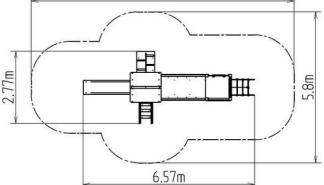

## **Basic information**

| Age category                 | 2 - 15 years             |
|------------------------------|--------------------------|
| Minimum area                 | 10,1 m x 5,8 m           |
| Equipment measurements       | 6,57 m x 2,77 m x 3,13 m |
| Free fall height:            | 1 m                      |
| Load capacity:               | 918 kg                   |
| Max. number of users:        | 17                       |
| Fall zone: EN 1177           | null                     |
| Designation:                 | exterior                 |
| Availability of spare parts: | supplied by the          |
| Certificate of Compliance:   | ČSN EN 1176 - 1, 2, 3    |
|                              |                          |