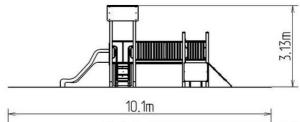

## **Basic information**

| Age category                 | 2 - 15 years             |
|------------------------------|--------------------------|
| Minimum area                 | 10,1 m x 5,8 m           |
| Equipment measurements       | 6,57 m x 2,77 m x 3,13 m |
| Free fall height:            | 1 m                      |
| Load capacity:               | 918 kg                   |
| Max. number of users:        | 17                       |
| Fall zone: EN 1177           | null                     |
| Designation:                 | exterior                 |
| Availability of spare parts: | supplied by the          |
| Certificate of Compliance:   | ČSN EN 1176 - 1, 2, 3    |
|                              |                          |