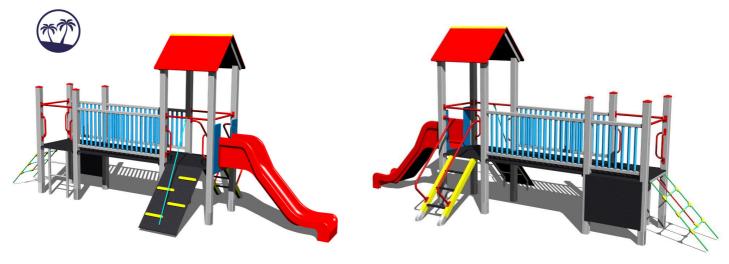

# UNIVERSAL 4U227KS-Q - silver (Coastal region)

Product type

4U-227KS-10-Q

### Equipment

2x tower, A-shaped roof, slide, sloping ramp with the rope and HDPE steps, ladder, sloping ramp with steps and metal handles, bridge with a metal railing, drawing board, barrier.

We reserve the right to change products without prior notice, which will, from our point of view, improve quality. The pictures are only informative and the products shown may differ from the products that we currently supply. We also reserve the right to make printing errors and assume no responsibility for their possible consequences. Otherwise, our terms and conditions apply. 17.05.2025