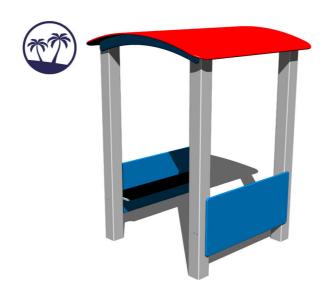

## Wagon VA102KS-Q - silver (Coastal region)

Product type VA-102KS-10-Q

#### **Basic information**

Age category 0 - 10 years Minimum area 4 m x 4,1 m

Equipment measurements 1,2 m x 1,17 m x 1,59 m

Free fall height:

Load capacity:

Max. number of users:

Fall zone: EN 1177

Designation:

#### Description

<style fontName="Roboto" isBold="false" isItalic="false" size="21" forecolor="#29265E" backcolor="#FFFFFF">The support structure of the double wagon is made of structural steel (metal profile 100 x 100 mm) which is protected against corrosion by zinc coating, resulting in a very prolonged service life of the workout elements, and coating with baked paint KOMAXIT according to the RAL colour system. These structures are anchored to concrete footings. All other metallic elements are also zinc coated and treated with baked paint KOMAXIT according to the RAL colour system. </style>

### Equipment

2x side wall, 2x bench.