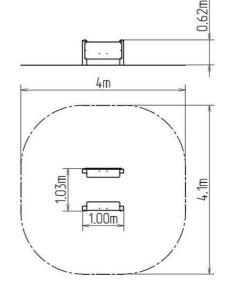

# **Basic information**

| Age category                 | 0 - 10 years          |
|------------------------------|-----------------------|
| Minimum area                 | 4 m x 4,1 m           |
| Equipment measurements       | 1 m x 1,03 m x 0,62 m |
| Free fall height:            | 1 m                   |
| Load capacity:               | 162 kg                |
| Max. number of users:        | 3                     |
| Fall zone: EN 1177           | null                  |
| Designation:                 | exterior              |
| Availability of spare parts: | supplied by the       |
| Certificate of Compliance:   | ČSN EN 1176 - 1       |
|                              |                       |