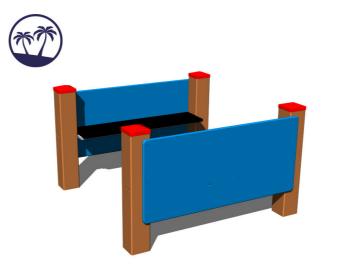

# Wagon VA100KW-Q - brown (Coastal region)

Product type

VA-100KW-10-Q

## Equipment

2x side wall, 2x bench.

We reserve the right to change products without prior notice, which will, from our point of view, improve quality. The pictures are only informative and the products shown may differ from the products that we currently supply. We also reserve the right to make printing errors and assume no responsibility for their possible consequences. Otherwise, our terms and conditions apply. 17.05.2025