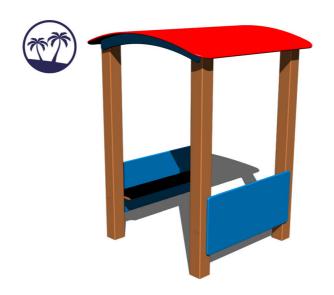

# Wagon VA102KW-Q - brown (Coastal region)

Product type VA-102KW-10-Q

## **Description**

<style fontName="Roboto" isBold="false" isItalic="false" size="21" forecolor="#29265E" backcolor="#FFFFFF">The support structure of the double wagon is made of structural steel (metal profile 100 x 100 mm) which is protected against corrosion by zinc coating, resulting in a very prolonged service life of the workout elements, and coating with baked paint KOMAXIT according to the RAL colour system. These structures are anchored to concrete footings. All other metallic elements are also zinc coated and treated with baked paint KOMAXIT according to the RAL colour system. </style>

The Benches are made from HPL (High-pressure laminate). <style fontName="&quot" isBold="false" isltalic="false" forecolor="#29265E" backcolor="#FFFFFF">All other parts of the play unit are made from high quality HDPE plastic (high density coloured polyethylene, which is characterised by high colour stability, UV resistance but mainly safety as it doesn&apos;t break and therefore there is no danger of injury to children by sharp fragments). All fastening material is galvanized or stainless steel. </style>

### **Equipment**

2x side wall, 2x bench.