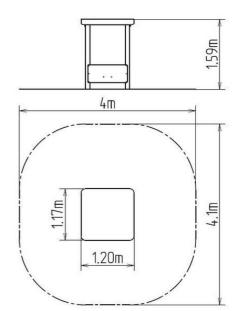

## **Basic information**

Age category 0 - 10 years Minimum area 4 m x 4,1 m

Equipment measurements 1,2 m x 1,17 m x 1,59 m

Free fall height:

Load capacity:

Max. number of users:

Fall zone: EN 1177

Designation: