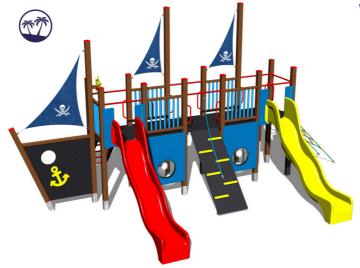

#### **Basic information**

Age category 3 - 15 years 10,5 m x 8,5 m Minimum area

Equipment measurements 7,76 m x 4,88 m x 3,98 m

1.5 m Free fall height: 1404 kg Load capacity: Max. number of users: 26 Fall zone: EN 1177 null Designation: exterior Availability of spare parts: supplied by the Certificate of Compliance: ČSN EN 1176 - 1, 2, 3

#### Equipment

5x tower, 2x slide, metal railing set in a metal frame, 3x post with a flag, drawing board, sloping net access, sloping climbing wall with climbing holds, sloping ramp with the rope and HDPE steps, sloping ladder with metal steps, 4x barrier with an aperture, ladder, anchor, helm made from HDPE, 4x barrier from HDPE.